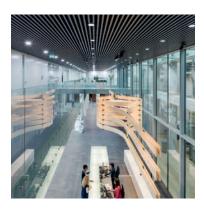

#### The ultimate natural acoustic solution

Project : Student Pavillion Erasmus University, Rotterdam, The Netherlands Product : Solid Linear Wood, American Red Oak Architect: Powerhouse Company & de Zwarte Hond

Let your imagination run free to create the most remarkable solid wooden ceiling and wall solutions. Use wood in its most natural and authentic form to create a bespoke design.

The open linear system consists of solid wooden panels that are fastened blind, according to a fixed pattern, to a specially developed metal suspension system of carriers and clips. Three types of Linear solutions are available; Linear Open, Linear Closed and Linear Multi-panel. The panels are supplied in various lengths from minimum 900 mm. The ends of the panels are connected to each other by a milled top tongue and groove connection. The joint between the panels is covered with standard black acoustical non woven tissue.

With the specially developed fixing method the wood is able to retain its natural qualities without detracting from the line structure of the ceiling. The panels are connected without any visible joints, which guarantees a uniform look. Whenever needed, due to the special system, the panels can de individually demounted.