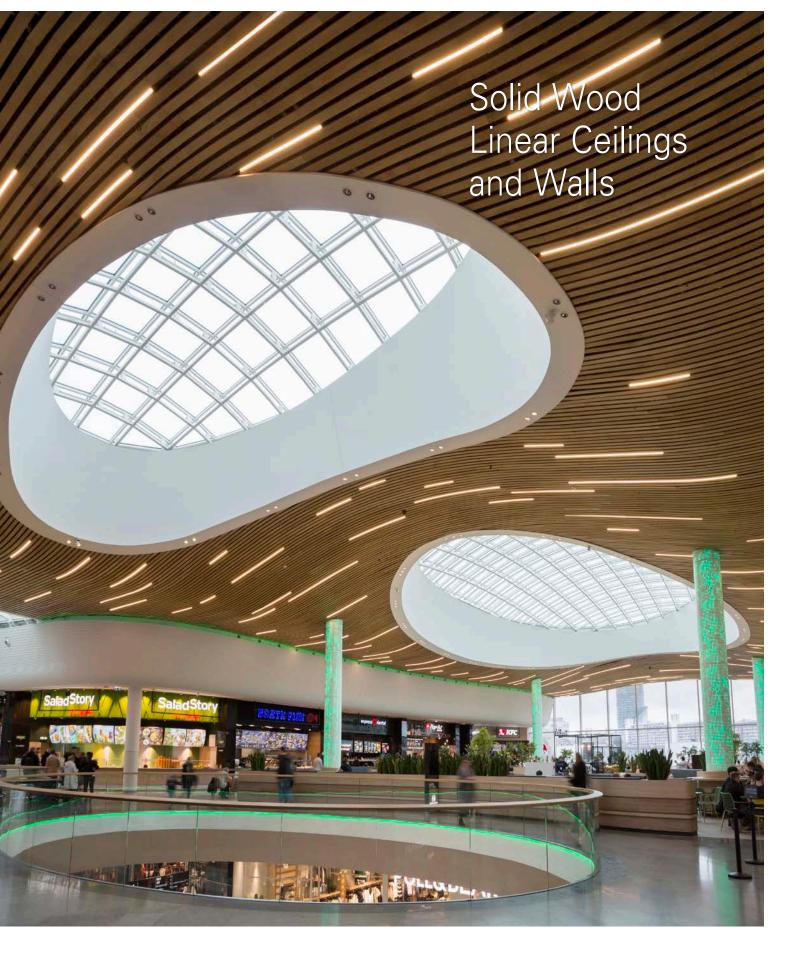

# Solid Wood Linear Ceilings and Walls

#### The ultimate natural acoustic solution

Project : Student Pavillion Erasmus University, Rotterdam, The Netherlands Product : Solid Linear Wood, American Red Oak Architect: Powerhouse Company & de Zwarte Hond

Let your imagination run free to create the most remarkable solid wooden ceiling and wall solutions. Use wood in its most natural and authentic form to create a bespoke design.

The open linear system consists of solid wooden panels that are fastened blind, according to a fixed pattern, to a specially developed metal suspension system of carriers and clips. Three types of Linear solutions are available; Linear Open, Linear Closed and Linear Multi-panel. The panels are supplied in various lengths from minimum 900 mm. The ends of the panels are connected to each other by a milled top tongue and groove connection. The joint between the panels is covered with standard black acoustical non woven tissue.

With the specially developed fixing method the wood is able to retain its natural qualities without detracting from the line structure of the ceiling. The panels are connected without any visible joints, which guarantees a uniform look. Whenever needed, due to the special system, the panels can de individually demounted.