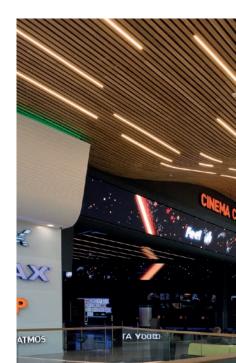

Let your imagination run free to create the most remarkable solid wooden ceiling and wall solutions. Use wood in its most natural and authentic form to create a bespoke design.

The open linear system consists of solid wooden panels that are fastened blind, according to a fixed pattern, to a specially developed metal suspension system of carriers and clips. Three types of Linear solutions are available; Linear Open, Linear Closed and Linear Multi-panel. The panels are supplied in various lengths from minimum 900 mm. The ends of the panels are connected to each other by a milled top tongue and groove connection. The joint between the panels is covered with standard black acoustical non woven tissue.

With the specially developed fixing method the wood is able to retain its natural qualities without detracting from the line structure of the ceiling. The panels are connected without any visible joints, which guarantees a uniform look. Whenever needed, due to the special system, the panels can de individually demounted.